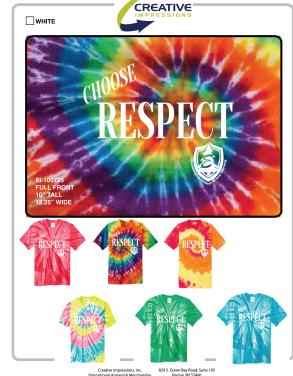

## 01 ADULT 100% Cotton **Short Sleeve Tie Dye T-Shirt** \$14.00 S-XL \$16.00 2XL \$18.00 3XL \$20.00 4XL

**02** YOUTH 100% Cotton Short Sleeve Tie Dye T-Shirt \$14.00 Youth XS - Youth XL

## **COLOR OPTIONS**

Blaze Rainbow

**Neon Rainbow** 

Turquoise

Kelly Green

Navy

| ITEM NO. | COLOR | QTY | SIZE | PRICE | TOTAL |
|----------|-------|-----|------|-------|-------|
|          |       |     |      |       |       |
|          |       |     |      |       |       |
|          |       |     |      |       |       |
|          |       |     |      |       |       |
|          |       |     |      |       |       |
|          |       |     |      |       |       |